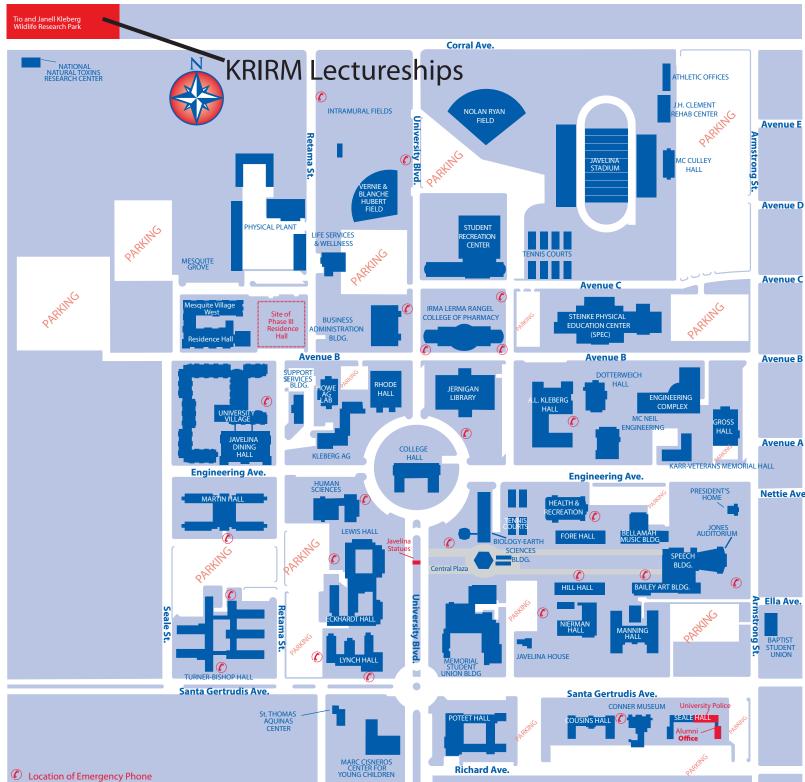

All KRIRM Lectureships (unless otherwise noted) are held at the Tio and Janell Kleberg Wildlife Research Park in the Wildlife Center. For questions, Nettie Ave. please call the KRIRM office at 361-593-5401.